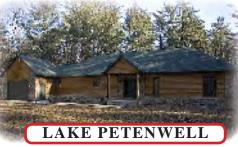

## **Lake Petenwell**

5 Wooded Acres w/ Boat Slip....**\$84,900** 2.28 Acres w/ 193' - Adams Ctv.**\$149.900** 2.30 Acres w/122' - Juneau...\$197,500 3.6 Acres w/ 227' of frontage....\$199,900 3.35 Acres w/250'+/- ft. \$239,900.

Is Wisconsin's 2nd Largest inland lake with about 23,000 acres of water and a max depth of 44' along the old Wisconsin River Bed. Lake Petenwell is a man made lake which was built in the 1940s by Wisconsin River Power company who owns the hydro-elec-