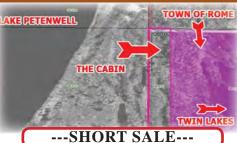

Double Lot w/Camper on ATV & Snowmobile Routes.....\$22,900.
- 6. 10 Mostly Wooded Acres in Colburn, Adams County.......\$39,900.
- 7. 40 Fully Wooded Acres w/Creek --608-474-2110--......\$50,000.
- 8. 11+ GORGEOUS Wooded Acres --- MUST SEE---............\$54,900. 9. 3 Bd Home 1500+ sq ft. on 3 Lots = 6+/- Acres..LOOK...\$125,900.
- 10. Call 888-696-8695 or visit *The Landman.net* for **ALLour Listings**



2 bd + Office, 1-1/4 ba with basement and 2 car garage. City corner lot with nice backyard. More at **888-696-8695** \$53,900.



Own a piece of Wisconsin History from the Ice Age!!! 6 Acres with "The Ledge" Rock formation fully wooded w/Mature Trees. \$49,900.



2 bd. 2ba Home in Friendship with a shed and 2 car Garage on a large in town city lot. www.Adams-WI.com \$44,900.











Cabin on 6 wooded ac across the street from Lake Petenwell, adjoining Public land w/LOTS on frontage on Twin Lakes. www.Home-WI.com *\$94.900.* 



#### 1. Just outside the village limits .6 ac LAND CONTRACT.\$9,900.

- 2. Buildable Wooded Site, Camping Allowed on ATV...\$12,900.
- 3. 4 Wooded Ac., Deeded (LIMITED TIME PRICE)......\$24,900.
- 4. Almost 5 nicely wooded acres by Colburn Wildlife....\$34,900.
- 5. 3 Wooded Acres by Fawn Lake just N. of WI DELLS...\$34,900. 6. 11+ Fully Wooded Ac ATV/Snowmobile by PUBLIC...\$49,900.
- 7. 10 Acres Zoned for BUSINESS Will DIVIDE......\$50,000.
- 8. Lake Lot for Sale with Utilities......\$79,000.
- 9. 30+/- Acres w/2 Road Frontages Wooded/Open......\$84,900. 10. 2 Acres on Crystal Clear Water "Land Contract".......\$129,900.

### 2+ Acre Countr