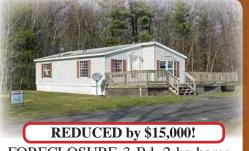

FORECLOSURE 3 Bd. 2 ba home w/3car garage by all 3 schools on .6 acres + a wrap around deck. www. Foreclosures-WI.com

\$139,900.

Rustic Look Outside - Modern Feel Inside - 2 Bd, 1 ba, 2 Car Garage coming with EVERYTHING including the Dishes!!! \$74,900.